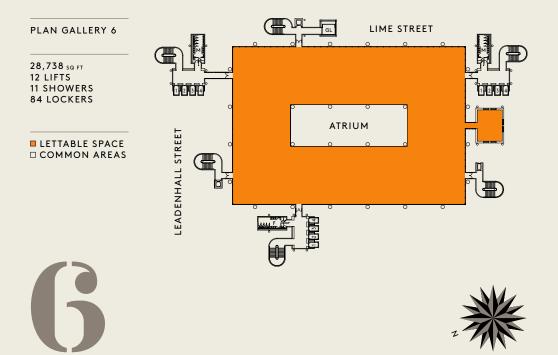

FLEXIBLE LEASES
RENT ON APPLICATION (VAT FREE)
CAT A + CAT B OPTIONS
3M HIGH COLUMN-FREE FLOORS
ENHANCED END-OF-TRIP FACILITIES
COFFEE SHOP + EATERY
DEDICATED WELLBEING CENTRE
EVENT SPACES TO HIRE

Exposed concrete ceiling system
LED integrated lighting
3m floor to ceiling height
Underfloor vav air conditioning
Newly installed ionisation system
Raised floors 350mm (overall)
12 x 20 person glazed exterior lifts
(multiple lift bank locations)
3 x vip (firefighting) lifts
1 x goods lift (7,000kg)
Dual power feeds
2 x 1850kva standby generators
EPC rating is being re-assessed