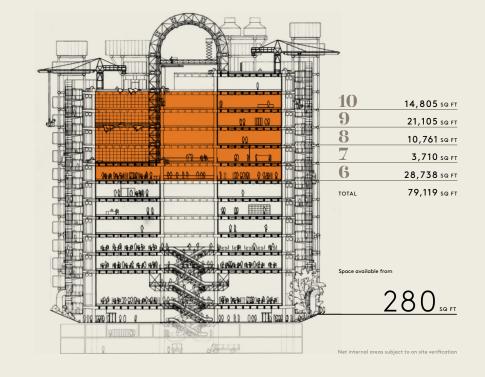

FLEXIBLE LEASES
RENT ON APPLICATION (VAT FREE)
CAT A + CAT B OPTIONS
3M HIGH COLUMN-FREE FLOORS
ENHANCED END-OF-TRIP FACILITIES
COFFEE SHOP + EATERY
DEDICATED WELLBEING CENTRE
EVENT SPACES TO HIRE

Exposed concrete ceiling system
LED integrated lighting
3m floor to ceiling height
Underfloor vav air conditioning
Newly installed ionisation system
Raised floors 350mm (overall)
12 x 20 person glazed exterior lifts
(multiple lift bank locations)
3 x vip (firefighting) lifts
1 x goods lift (7,000kg)
Dual power feeds
2 x 1850kva standby generators
EPC rating is being re-assessed

#### **TERMS**

Lease: Flexible sub-leases and licences [by arrangement up to Q2 2025] Guide rent: On application [no VAT] Rates estimation: £21.07 per sq ft [2021/22]